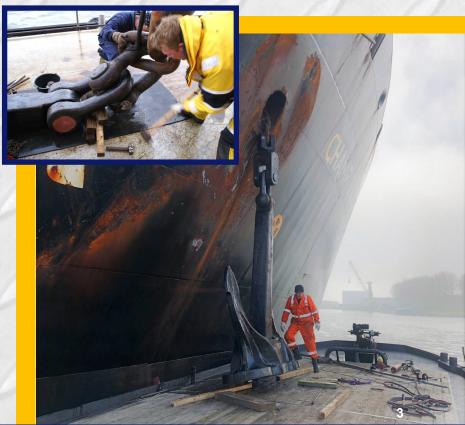

#### **Trouble shooting in shipping!**

Terneuzen Port Service is an internationally operating ship repair company. We carry out the majority of our (repair) work on board seagoing ships. Our clientele includes shipping, contractors and various ship suppliers.

- \* General ship repairs
- \* Pressure testing of fuel tanks
- \* Engine room preservation (salvage)
- \* Supply of technical spares
- \* SS / Aluminium / Cunifer production
- \* Warehouse activities