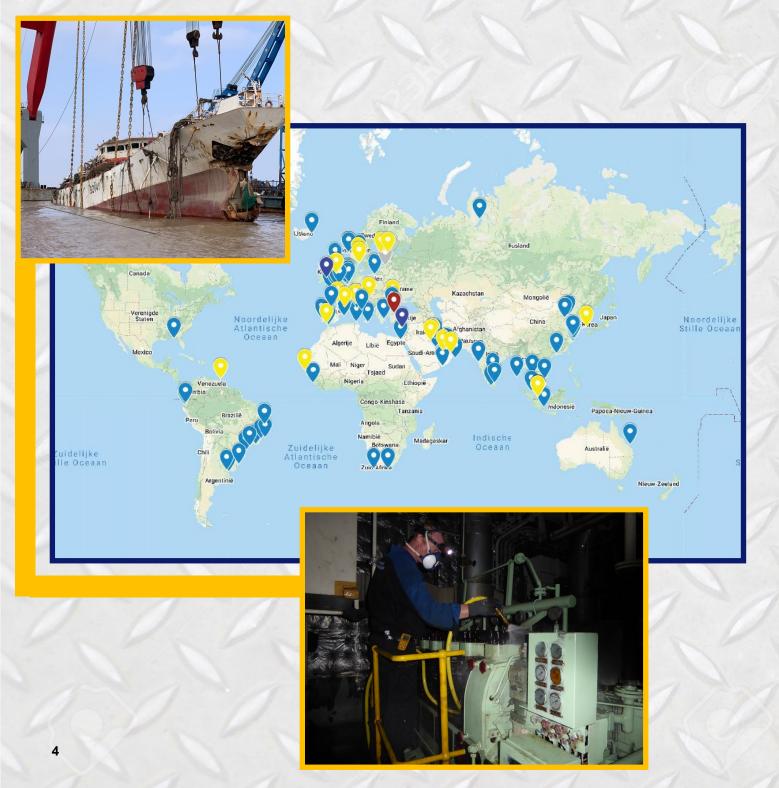

### **PRESERVATION ENGINE ROOMS WORLDWIDE!**

If a machine room has been flooded or if there has been a fire, it is important to treat the tools against corrosion as soon as possible. This treatment preserves the value and condition of the machines as well as possible.

The activities start with a thorough inspection of the machines. Then the machines are cleaned and treated, in the right place and with the right products. In almost all cases, we perform these preservation activities at the scene of the calamity.

Terneuzen Port Service is a specialist in this field and works for all major (inter) national recovery companies.