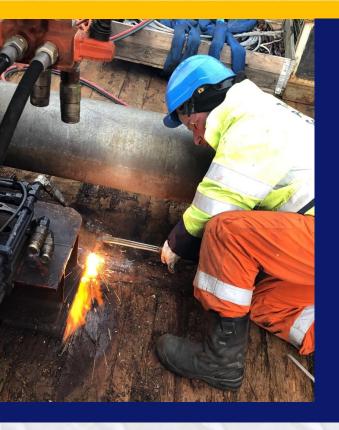

### **PRESERVATION ENGINE ROOMS WORLDWIDE!**

If a machine room has been flooded or if there has been a fire, it is important to treat the tools against corrosion as soon as possible. This treatment preserves the value and condition of the machines as well as possible.

The activities start with a thorough inspection of the machines. Then the machines are cleaned and treated, in the right place and with the right products. In almost all cases, we perform these preservation activities at the scene of the calamity.

Terneuzen Port Service is a specialist in this field and works for all major (inter) national recovery companies.